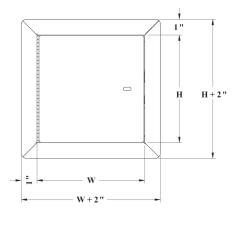

# ■ DIMENSIONS AND APPEARANCE

# STANDARD SIZES:

| DOOR SIZE<br>W x H inches (MM) |             | NUMBER<br>OF LOCKS | WEIGHT<br>LBS KG |      |
|--------------------------------|-------------|--------------------|------------------|------|
| 8 x 8                          | (203 x 203) | 1                  | 5                | 2.3  |
| 10 x 10                        | (254 x 254) | 1                  | 7                | 3.2  |
| 12 x 12                        | (304 x 304) | 1                  | 8                | 3.6  |
| 14 x 14                        | (355 x 355) | 1                  | 10               | 4.5  |
| 16 x 16                        | (406 x 406) | 1                  | 12               | 5.5  |
| 18 x 18                        | (457 x 457) | 1                  | 14               | 6.4  |
| 22 x 22                        | (558 x 558) | 1                  | 18               | 8.2  |
| 22 x 30                        | (558 x 762) | 1                  | 22               | 10   |
| 22 x 36                        | (558 x 914) | 2                  | 27               | 12.2 |
| 24 x 24                        | (609 x 609) | 1                  | 22               | 10   |
| 24 x 36                        | (609 x 914) | 2                  | 29               | 13.2 |
| 30 x 30                        | (762 x 762) | 1                  | 30               | 13.6 |
| 32 x 32                        | (812 x 812) | 2                  | 33               | 15   |
| 36 x 36                        | (914 x 914) | 2                  | 39               | 17.7 |

ROUGH WALL OPENING IS DOOR SIZE + 1/4" OR + 6MM