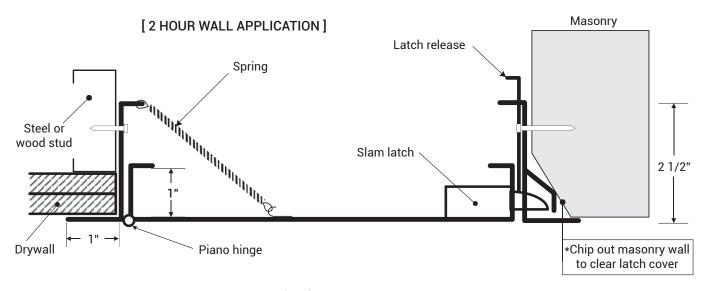

# INSTALLATION

# ■ INSTALLATION: WALLS AND CEILINGS

Authorities Having Jurisdiction (AHJ) should be consulted in all cases as to the particular requirements covering the installation and use of fire rated access doors.