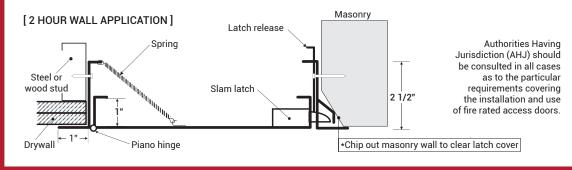

# INSTALLATION

# ■ INSTALLATION: WALLS AND CEILINGS

Authorities Having Jurisdiction (AHJ) should be consulted in all cases as to the particular requirements covering the installation and use of fire rated access doors.